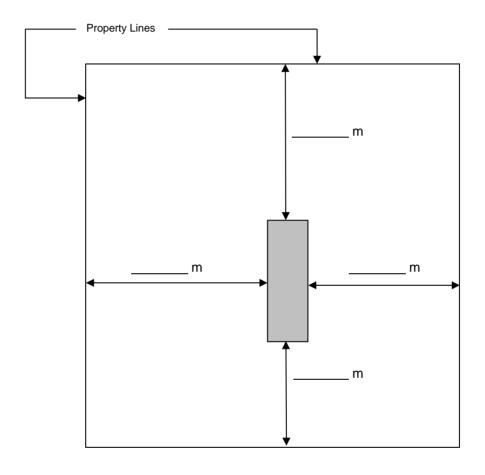

#### SITE PLAN

An accurate site plan must be provided or the application will not be processed.

| Ž              |                    |                    |                       |     |  |
|----------------|--------------------|--------------------|-----------------------|-----|--|
|                |                    |                    |                       |     |  |
|                |                    |                    |                       |     |  |
|                |                    |                    |                       |     |  |
|                |                    |                    |                       |     |  |
|                |                    |                    |                       |     |  |
|                |                    |                    |                       |     |  |
| If applicable, | please include the | e following inform | nation in your drawir | ng: |  |

location/distance of existing buildings from property lines. location of access/driveway, and distance from intersections

location of shelterbelts and/or treed areas location of parking and loading areas length and width of property

location/distance of proposed buildings from property lines ravines, creeks, lakes, sloughs, and any other water bodies location of road(s), road allowances location of parking and loading areas

### **Setbacks from Property Lines**

| Front Yard | ft. |
|------------|-----|
|            | m   |
|            |     |

| Rear Yard | ft. |
|-----------|-----|
|           | m   |
| '         |     |

| Side Yard (1) | ft. |
|---------------|-----|
|               | m   |
|               |     |

| <u>.</u> | ft | Side Yard (2) |
|----------|----|---------------|
| 1        | m  |               |
|          |    |               |